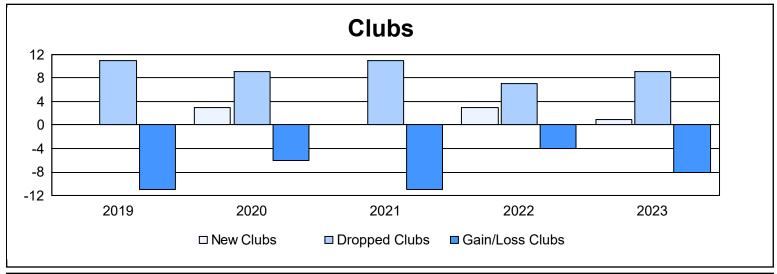

| Year      | New<br>Clubs | Dropped<br>Clubs | Gain/<br>Loss<br>Clubs | New<br>Members | Charter<br>Members | Reinstate<br>Members | Transfer<br>Members | Total<br>Member<br>Added | Total<br>Members<br>Dropped | Gain/<br>Loss<br>Members |
|-----------|--------------|------------------|------------------------|----------------|--------------------|----------------------|---------------------|--------------------------|-----------------------------|--------------------------|
| 2018-2019 | 0            | 11               | -11                    | 1,149          | 0                  | 18                   | 47                  | 1,214                    | 1,497                       | -283                     |
| 2019-2020 | 3            | 9                | -6                     | 1,536          | 77                 | 64                   | 51                  | 1,728                    | 1,560                       | 168                      |
| 2020-2021 | 0            | 11               | -11                    | 805            | 9                  | 27                   | 54                  | 895                      | 1,715                       | -820                     |
| 2021-2022 | 3            | 7                | -4                     | 1,018          | 95                 | 19                   | 31                  | 1,163                    | 1,328                       | -165                     |
| 2022-2023 | 1            | 9                | -8                     | 1,150          | 40                 | 29                   | 25                  | 1,244                    | 1,469                       | -225                     |
| Average   | 1            | 9                | -8                     | 1,132          | 44                 | 31                   | 42                  | 1,249                    | 1,514                       | -265                     |