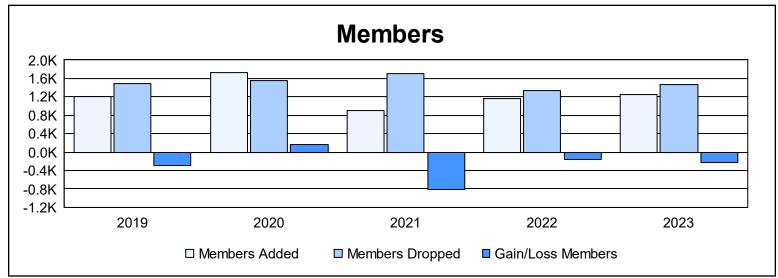

| Year      | New<br>Clubs | Dropped<br>Clubs | Gain/<br>Loss<br>Clubs | New<br>Members | Charter<br>Members | Reinstate<br>Members | Transfer<br>Members | Total<br>Member<br>Added | Total<br>Members<br>Dropped | Gain/<br>Loss<br>Members |
|-----------|--------------|------------------|------------------------|----------------|--------------------|----------------------|---------------------|--------------------------|-----------------------------|--------------------------|
| 2018-2019 | 0            | 11               | -11                    | 1,149          | 0                  | 18                   | 47                  | 1,214                    | 1,497                       | -283                     |
| 2019-2020 | 3            | 9                | -6                     | 1,536          | 77                 | 64                   | 51                  | 1,728                    | 1,560                       | 168                      |
| 2020-2021 | 0            | 11               | -11                    | 805            | 9                  | 27                   | 54                  | 895                      | 1,715                       | -820                     |
| 2021-2022 | 3            | 7                | -4                     | 1,018          | 95                 | 19                   | 31                  | 1,163                    | 1,328                       | -165                     |
| 2022-2023 | 1            | 9                | -8                     | 1,150          | 40                 | 29                   | 25                  | 1,244                    | 1,469                       | -225                     |
| Average   | 1            | 9                | -8                     | 1,132          | 44                 | 31                   | 42                  | 1,249                    | 1,514                       | -265                     |